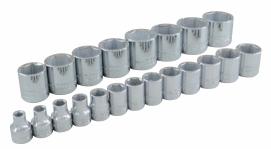

29021 21 Piece 6 Point Standard Metric Socket Set

Contains: 6, 7, 8, 9, 10, 11, 12, 13, 14, 15, 16, 17, 18, 19, 20, 21, 22, 23, 24, 25, 26mm Includes 2 socket rails

2901111 Piece 6 Point Standard Metric Socket Set

Contains: 9, 10, 11, 12, 13, 14, 15, 16, 17, 18, 19mm Includes socket rail