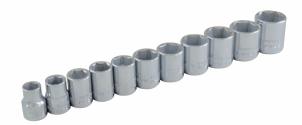

## 3/8" DRIVE SOCKETS & ATTACHMENTS



## 2531211 Piece 12 Point Deep SAE Socket Set

Contains: 1/4", 5/16", 3/8", 7/16", 1/2", 9/16", 5/8", 11/16", 3/4", 13/16", 7/8" Includes socket rail



25311 11 Piece 12 Point Deep SAE Socket Set

Contains: 3/8", 7/16", 1/2", 9/16", 5/8", 11/16", 3/4", 13/16", 7/8", 15/16", 1" Includes socket rail



29021 21 Piece 6 Point Standard Metric Socket Set

Contains: 6, 7, 8, 9, 10, 11, 12, 13, 14, 15, 16, 17, 18, 19, 20, 21, 22, 23, 24, 25, 26mm Includes 2 socket rails



2901111 Piece 6 Point Standard Metric Socket Set

Contains: 9, 10, 11, 12, 13, 14, 15, 16, 17, 18, 19mm Includes socket rail