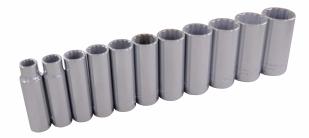

## 2531211 Piece 12 Point Deep SAE Socket Set

Contains: 1/4", 5/16", 3/8", 7/16", 1/2", 9/16", 5/8", 11/16", 3/4", 13/16", 7/8" Includes socket rail

25311 11 Piece 12 Point Deep SAE Socket Set

Contains: 3/8", 7/16", 1/2", 9/16", 5/8", 11/16", 3/4", 13/16", 7/8", 15/16", 1" Includes socket rail